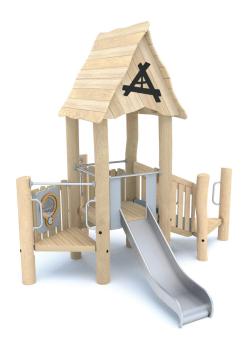

## INFORMATION ABOUT THE PRODUCT

| INI OKMATION ABOUT THE I KODUCT                                                                                                  |                 |
|----------------------------------------------------------------------------------------------------------------------------------|-----------------|
| Dimensions                                                                                                                       | ca.370x 390 cm  |
| Safety zone                                                                                                                      | ca.720 x 690 cm |
| Overall height                                                                                                                   | ca.370 cm       |
| Free fall height                                                                                                                 | ca.90 cm        |
| Amount of users                                                                                                                  | 9 persons       |
| Product complies with PN-EN 1176-1:2017-12                                                                                       | YES             |
| Availability of spare parts                                                                                                      | YES             |
| Age range                                                                                                                        | 1-8             |
| According to EN 1176-1:2017-12 norm, the product requires applying a safety surface according to the product's free fall height. |                 |