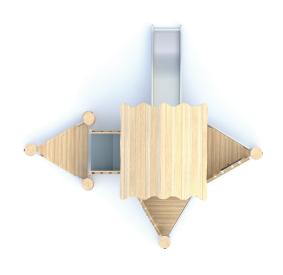

## INFORMATION ABOUT THE PRODUCT

| INI OKMATION ABOUT THE I KODUCT                                                                                                  |                 |
|----------------------------------------------------------------------------------------------------------------------------------|-----------------|
| Dimensions                                                                                                                       | ca.370x 390 cm  |
| Safety zone                                                                                                                      | ca.720 x 690 cm |
| Overall height                                                                                                                   | ca.370 cm       |
| Free fall height                                                                                                                 | ca.90 cm        |
| Amount of users                                                                                                                  | 9 persons       |
| Product complies with PN-EN 1176-1:2017-12                                                                                       | YES             |
| Availability of spare parts                                                                                                      | YES             |
| Age range                                                                                                                        | 1-8             |
| According to EN 1176-1:2017-12 norm, the product requires applying a safety surface according to the product's free fall height. |                 |