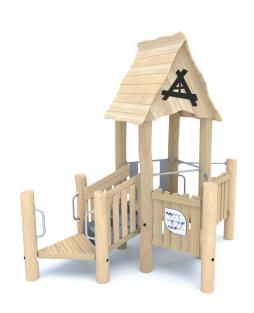

## INFORMATION ABOUT THE PRODUCT

| INI OKMATION ABOUT THE I KODUCT                                                                                                  |                 |
|----------------------------------------------------------------------------------------------------------------------------------|-----------------|
| Dimensions                                                                                                                       | ca.370x 390 cm  |
| Safety zone                                                                                                                      | ca.720 x 690 cm |
| Overall height                                                                                                                   | ca.370 cm       |
| Free fall height                                                                                                                 | ca.90 cm        |
| Amount of users                                                                                                                  | 9 persons       |
| Product complies with PN-EN 1176-1:2017-12                                                                                       | YES             |
| Availability of spare parts                                                                                                      | YES             |
| Age range                                                                                                                        | 1-8             |
| According to EN 1176-1:2017-12 norm, the product requires applying a safety surface according to the product's free fall height. |                 |