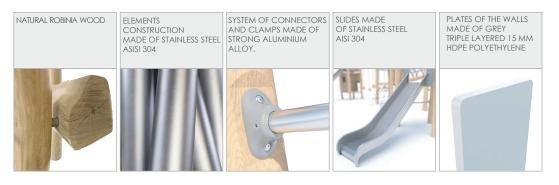

| 9 persons       |
| Product complies with PN-EN 1176-1:2017-12                                                                                       | YES             |
| Availability of spare parts                                                                                                      | YES             |
| Age range                                                                                                                        | 1-8             |
| According to EN 1176-1:2017-12 norm, the product requires applying a safety surface according to the product's free fall height. |                 |

Visualisation is for reference only, actual appearance may vary.



8171

## **ROBINIA PLAY**







## MATERIALS: