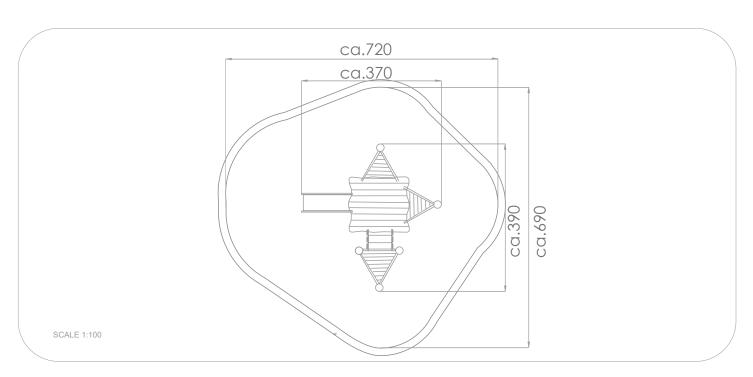

## INFORMATION ABOUT THE PRODUCT

| INI OKMATION ABOUT THE I KODUCT                                                                                                  |                 |
|----------------------------------------------------------------------------------------------------------------------------------|-----------------|
| Dimensions                                                                                                                       | ca.370x 390 cm  |
| Safety zone                                                                                                                      | ca.720 x 690 cm |
| Overall height                                                                                                                   | ca.370 cm       |
| Free fall height                                                                                                                 | ca.90 cm        |
| Amount of users                                                                                                                  | 9 persons       |
| Product complies with PN-EN 1176-1:2017-12                                                                                       | YES             |
| Availability of spare parts                                                                                                      | YES             |
| Age range                                                                                                                        | 1-8             |
| According to EN 1176-1:2017-12 norm, the product requires applying a safety surface according to the product's free fall height. |                 |